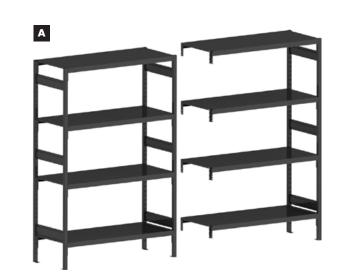

## LONG SPAN SHELVING

Tested by the National Bureau of Materials Handling, Gibson Long Span Shelving can safely bear 650kg (evenly distributed) when heavy duty rails are used, and 350kg (evenly distributed) when light duty rails are used. This means that those heavy weight items like paint, copy paper, canned food and motor parts can be held and displayed on URI rack in complete safety.

- 1800mm high long span shelving ideal for coldrooms
- B 2400mm high long span shelving

GONDOLA - SHELVING -