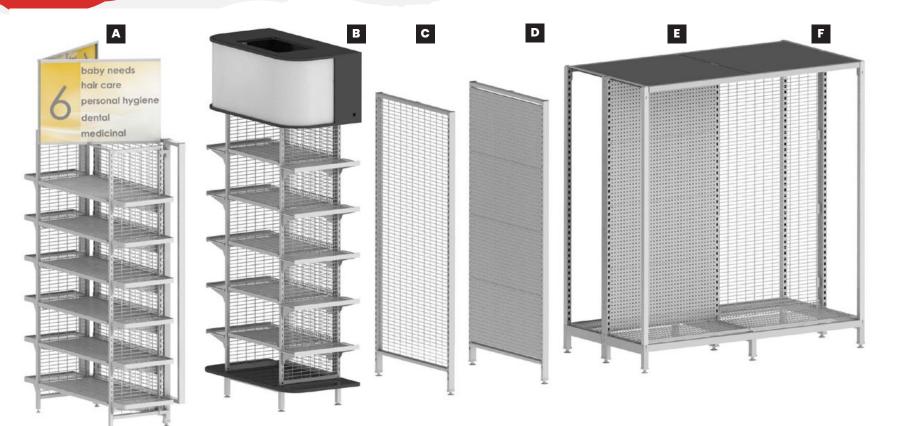

#### SUPERMARKET OUTRIGGER

The industry standard in shelving, serving the majors and independents for over 30yrs. Colours available on application.

- A Folding feature ends triangle ticket optional.
- <sup>B</sup> Dense ends light box optional.
- Wire mesh end.

- Perforated panel end.
- Dutrigger gondola with metal perforated panel.
- Outrigger gondola with wire mesh.

GONDOLA - SHELVING -

#### HIGH AND LOW BAY SHELVING

Α

С

Gibson designed what has become the industry standard for metal gondola shelving in Australia. Fully welded frames and no bolt assembly this product is available in high and low bay variants as well as super heavy duty 110mm post for high load full height applications.

- Full height gondola 2020mm high available with punched panel or mesh
- half height gondola 1445mm high available with punched panel or mesh infill
- Accessories include wire and steel shelves wire baskets magazine racks and pelmet brackets
- Accessories include cross bars and side hangs, blouse arms, hooks, shelf fronts and dividers