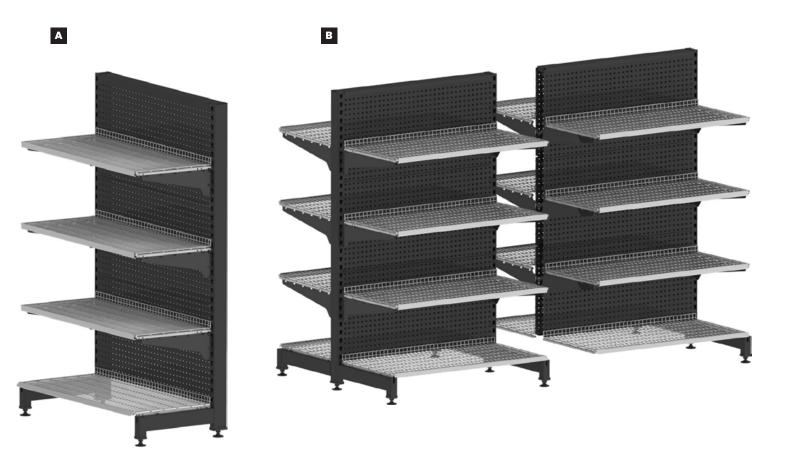

### **LIQUOR SHELVING**

Phoenix liquor floor gondola shelving is popular for floor wine displays with many liquor retailing groups in Australia. Sturdy, durable and ready to ship.

A End or wall bay 1495mm high

Start and add bay double sided 1495mm high