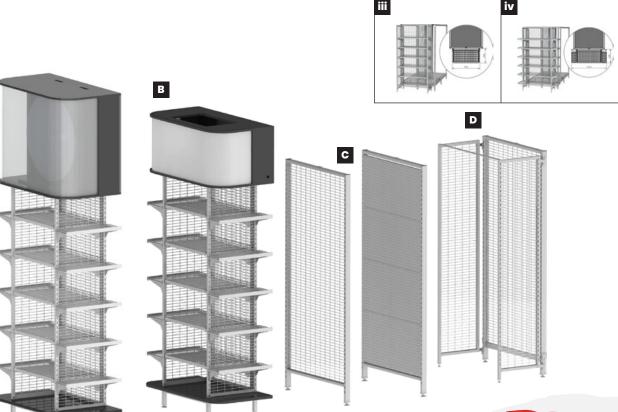

#### **FEATURE ENDS**

#### Feature ends available from **Gibson include**

- Dense end with or without Lightbox
- Folding feature ends
- Mesh or punched panel feature end frame
- Gibson offers Hypervsn display boxes for their feature ends for the ultimate in feature end displays

А

- A Hypervsn 3D hologram feature end for the ultimate in feature end displays
- B Dense end with or without lightbox
- Mesh or punched panel feature end frame
- Folding feature end giving you options:
- i. Folded in no shelves
- ii. Folded in with wire shelves
- iii. Opened out with wire centre shelves
- iv. Opened out with wire centre and side shelves

i

iiii

GONDOLA

- SHELVING -

ii