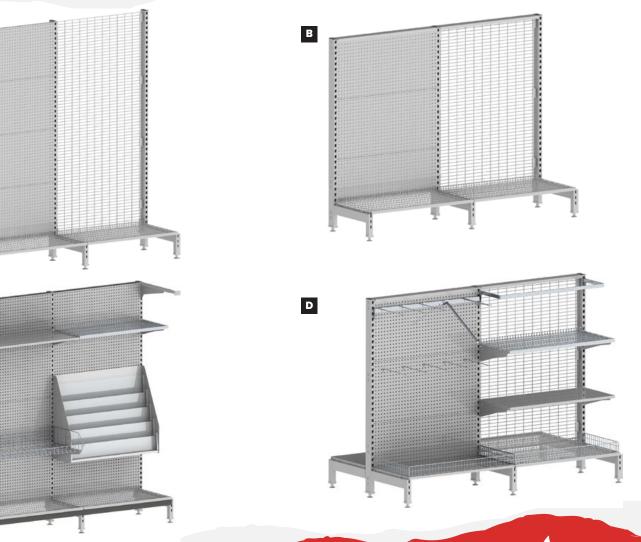

#### HIGH AND LOW BAY SHELVING

Α

С

Gibson designed what has become the industry standard for metal gondola shelving in Australia. Fully welded frames and no bolt assembly this product is available in high and low bay variants as well as super heavy duty 110mm post for high load full height applications.

- Full height gondola 2020mm high available with punched panel or mesh
- half height gondola 1445mm high available with punched panel or mesh infill
- Accessories include wire and steel shelves wire baskets magazine racks and pelmet brackets
- Accessories include cross bars and side hangs, blouse arms, hooks, shelf fronts and dividers