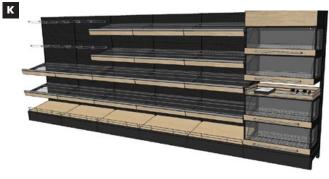

Adapt Table

- C Tiered Nesting Table Set
- Single Sided Bakery Rack
- E Versa Table
- Gondola with woodgrain base shelves, woodgrain shelf fronts and end gables configurations are endless...

Α

F

С

**Bakery** 

## EASY TO ADAPT MODULAR DESIGN

Η

S Bakery

## Build your perfect bakery display with Phoenix modular loose roll units.

- Loose Roll Economy shelf unit
- Loose Roll stacked end unit with base and crate shelf for tongs & bags
- Loose Roll Premium Unit on drawer runners
- Loose Roll Premium Unit on drawer runners
- Suggestion Gondola Configurations tailoring is easy and simple for customisation
- Suggestion Gondola
  Configurations tailoring is easy and simple for customisation
- Suggestion Gondola
  Configurations tailoring is easy and simple for customisation