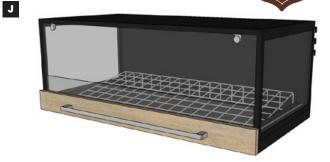

## **BUILT TO LAST AND READY TO SHIP**

Phoenix Range of fixtures can create a Bakery destination in your supermarket.

Loose Roll glass door unit, wire mesh shelving, LED lighting, bag holder and tongs included

## Build your perfect bakery display with Phoenix modular loose roll units.

- Loose Roll Economy shelf unit
- Loose Roll stacked end unit with base and crate shelf for tongs & bags
- Loose Roll Premium Unit on drawer runners
- Loose Roll Premium Unit on drawer runners
- Suggestion Gondola Configurations tailoring is easy and simple for customisation
- Suggestion Gondola
  Configurations tailoring is easy and simple for customisation
- Suggestion Gondola
  Configurations tailoring is easy and simple for customisation