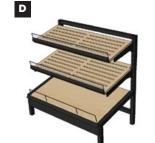

Adapt Table

- C Tiered Nesting Table Set
- Single Sided Bakery Rack
- E Versa Table
- Gondola with woodgrain base shelves, woodgrain shelf fronts and end gables configurations are endless...

Α

F

С

**Bakery** 