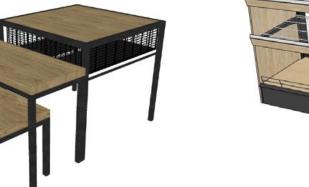

Adapt Table

- C Tiered Nesting Table Set
- Single Sided Bakery Rack
- E Versa Table
- Gondola with woodgrain base shelves, woodgrain shelf fronts and end gables configurations are endless...

Α

F

С

**Bakery** 