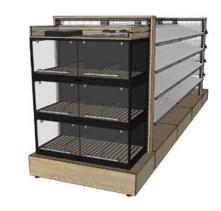

Adapt Table

- C Tiered Nesting Table Set
- Single Sided Bakery Rack
- E Versa Table
- Gondola with woodgrain base shelves, woodgrain shelf fronts and end gables configurations are endless...

Α

F

С

**Bakery** 

## EASY TO ADAPT MODULAR DESIGN

Η

S Bakery

## Build your perfect bakery display with Phoenix modular loose roll units.

- Loose Roll Economy shelf unit
- Loose Roll stacked end unit with base and crate shelf for tongs & bags
- Loose Roll Premium Unit on drawer runners
- Loose Roll Premium Unit on drawer runners
- Suggestion Gondola Configurations tailoring is easy and simple for customisation
- Suggestion Gondola
  Configurations tailoring is easy and simple for customisation
- Suggestion Gondola
  Configurations tailoring is easy and simple for customisation