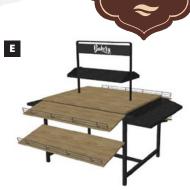

Adapt Table

- C Tiered Nesting Table Set
- Single Sided Bakery Rack
- E Versa Table
- Gondola with woodgrain base shelves, woodgrain shelf fronts and end gables configurations are endless...

Α

F

С

**Bakery** 