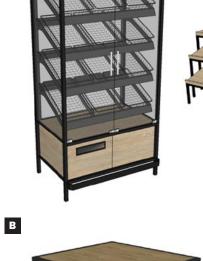

## **BUILT TO LAST AND READY TO SHIP**

Phoenix Range of fixtures can create a Bakery destination in your supermarket.

Loose Roll glass door unit, wire mesh shelving, LED lighting, bag holder and tongs included

Adapt Table

- C Tiered Nesting Table Set
- Single Sided Bakery Rack
- E Versa Table
- Gondola with woodgrain base shelves, woodgrain shelf fronts and end gables configurations are endless...

Α

F

С

**Bakery** 