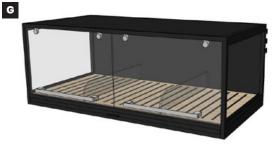

## **BUILT TO LAST AND READY TO SHIP**

Phoenix Range of fixtures can create a Bakery destination in your supermarket.

Loose Roll glass door unit, wire mesh shelving, LED lighting, bag holder and tongs included

## Build your perfect bakery display with Phoenix modular loose roll units.

- Loose Roll Economy shelf unit
- Loose Roll stacked end unit with base and crate shelf for tongs & bags
- Loose Roll Premium Unit on drawer runners
- Loose Roll Premium Unit on drawer runners
- Suggestion Gondola Configurations tailoring is easy and simple for customisation
- Suggestion Gondola
  Configurations tailoring is easy and simple for customisation
- Suggestion Gondola
  Configurations tailoring is easy and simple for customisation